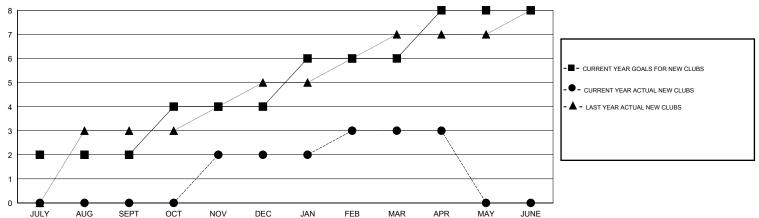

## GOALS AND ACTUAL MEMBERS CUMULATIVE

| DROPPED CLUBS: 10 |     | 92 CLUBS OF 141 ADDED 1 OR MORE<br>NEW MEMBERS | GENDER DISTRIBUTION  MALE 3,736 (89.94%) |              |       |
|-------------------|-----|------------------------------------------------|------------------------------------------|--------------|-------|
| DROPPED MEMBERS   |     |                                                | FEMALE                                   | 418 (10.06%) |       |
| DECEASED          | 10  | CLICK HERE FOR CUMULATIVE MEMBERSHIP DATA      | TOTAL FAMILY UNIT MEMBERS                |              | 1,127 |
| CLUB CANCELLED    | 174 |                                                | FAMILY MEMBERS PAYING HALF 70 DUES       |              | 700   |
| OTHER             | 337 |                                                |                                          |              | 706   |
| TOTAL             | 521 |                                                |                                          |              |       |