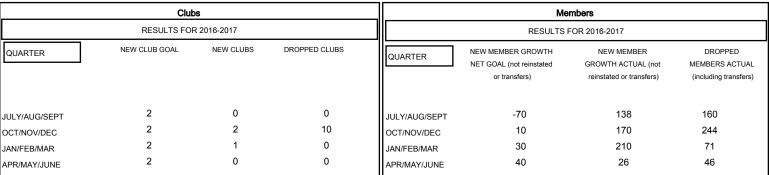

## MONTHLY MEMBERSHIP PROGRESS REPORT

District 321 F

Results as of: 4/30/2017





## GOALS AND ACTUAL NEW CLUBS CUMULATIVE



## GOALS AND ACTUAL MEMBERS CUMULATIVE



| DROPPED CLUBS: 10 |     | 92 CLUBS OF 141 ADDED 1 OR MORE<br>NEW MEMBERS | GENDER DISTRIBUTION  MALE 3,736 (89.94%) |              |       |
|-------------------|-----|------------------------------------------------|------------------------------------------|--------------|-------|
| DROPPED MEMBERS   |     |                                                | FEMALE                                   | 418 (10.06%) |       |
| DECEASED          | 10  | CLICK HERE FOR CUMULATIVE MEMBERSHIP DATA      | TOTAL FAMILY UNIT MEMBERS                |              | 1,127 |
| CLUB CANCELLED    | 174 |                                                | FAMILY MEMBERS PAYING HALF 70 DUES       |              | 700